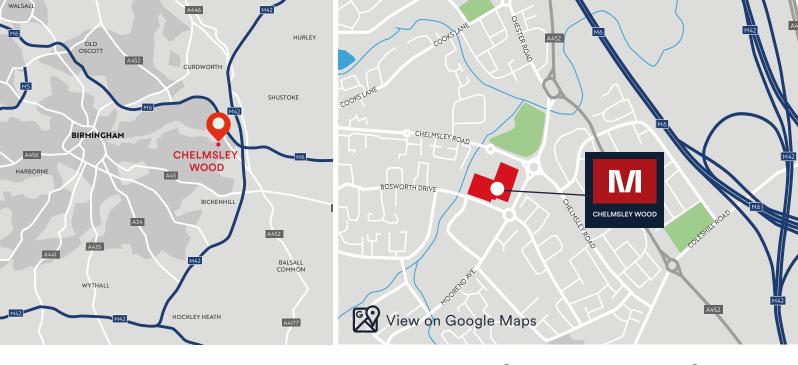

#### LEGAL COSTS

Each party is responsible for their own legal costs in connection with the granting of a lease.

Chelmsley Wood is approximately 8 miles to the east of Birmingham and 5 miles to the north of Solihull. It benefits from excellent links to the national road network, located approximately 0.5 miles west of the intersection between the M42 and the M6.

 $\sim$ 

within a 10 minute drive time

569k Catchment Population within a 20 minute drive time