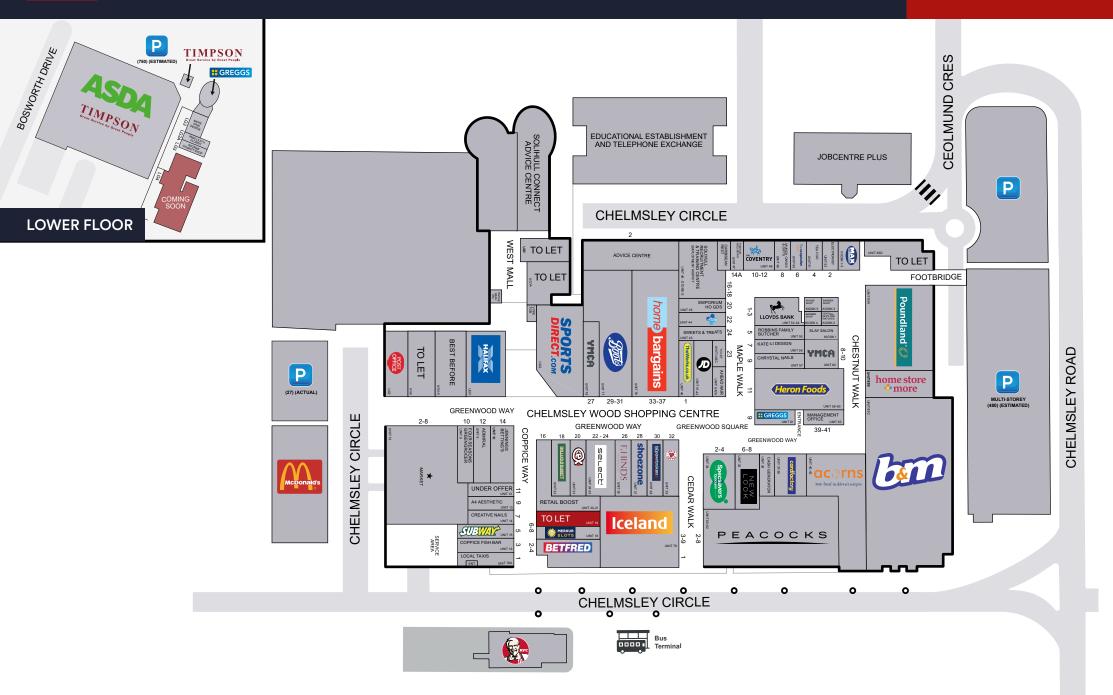

## Site Plan

#### DESCRIPTION Chelmsley Wood Shopping Centre is a dominant convenience and community shopping centre in the heart of the town. The centre benefits from an annual footfall of 7.5m people and is anchored by a 75.000 sq.ft ASDA supermarket. Other national retailers include Iceland, Home Bargains, New Look, Sportsdirect, Poundland and Boots.