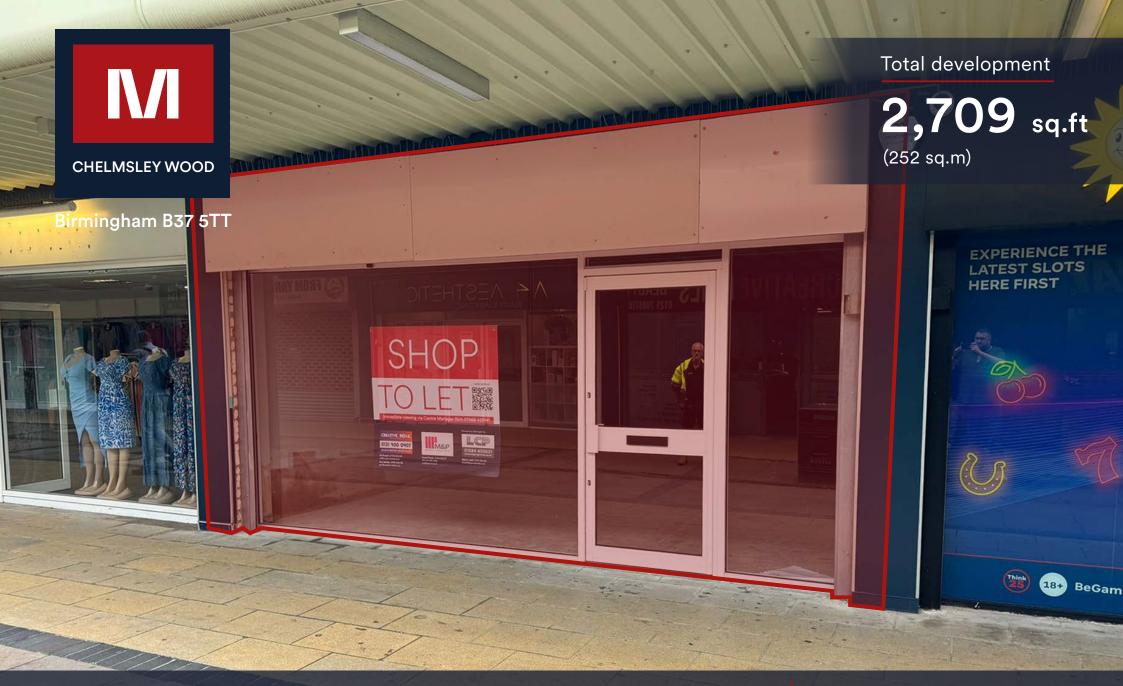

## M UNIT 19

Chelmsley Wood Shopping Centre, Birmingham, B37 5TT Local Occupiers Include

Iceland.co.uk

Poundland (2

**GREGGS** 

UNIT SIZE Ground Floor - 1,390 sq.ft (129 sq.m) Basement - 1,319 sq.ft (123 sq.m)

RENT £25,000 per annum

RATEABLE VALUE TBC

SERVICES All mains services are available.