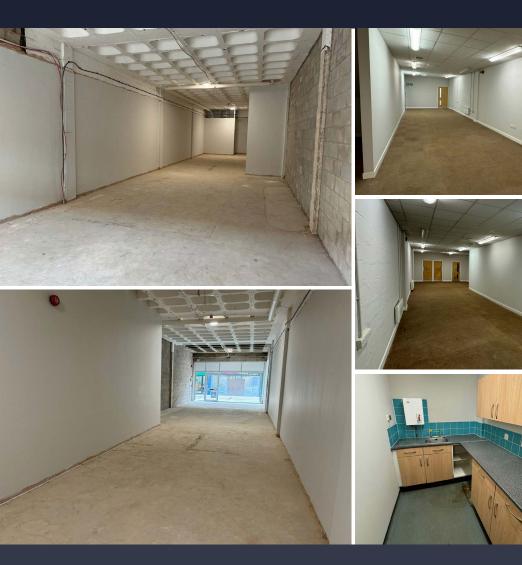

UNIT SIZE Ground Floor - 1,390 sq.ft (129 sq.m) Basement - 1,319 sq.ft (123 sq.m)

RENT £25,000 per annum

RATEABLE VALUE TBC

SERVICES All mains services are available.